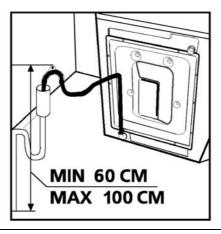

#### WATER DRAIN CONNECTION

- Be sure that water inlet hoses are not folded, twisted, crushed or elongated by stretching.
- Water drain hose should be mounted at a height of minimum 60 cm, maximum 100 cm from the ground.
- The end of the water drain hose may directly be fitted to the dirty water outlet hole or a special apparatus mounted on the outlet bracket of the wash-stand.
- Never attempt to extend the water drain hose by adding extra parts.